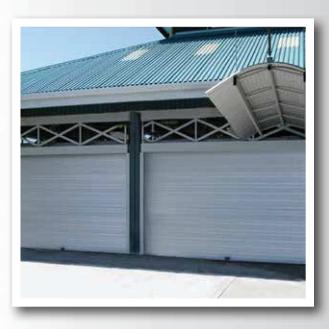

ur S2-HC is an optimal choice for exterior drive through applications, where tenants are living above the garage entrance and exit. Our S2 extruded aluminum shutter operates with less noise than its rolling steel counterparts, and an optimal choice for residential parking garages, and larger openings where a solid shutter is required.

## STANDARD FEATURES:

- Prepared to accept high cycle motor operator
- 100% enclosed shutter design
- Accommodates openings up to 28' wide and 20' tall
- Wind lock every 6th panel
- Clear satin anodized curtain, double aluminum angle bottom rail and guides
- Solid aluminum interlocking slats 3½" in height
- High cycle / high yield enclosed flange bearings
- High cycle 3" deep guide package with PVC wearstrips