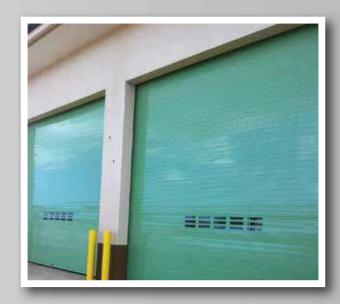

ur S2-HC is an optimal choice for exterior drive through applications, where tenants are living above the garage entrance and exit. Our S2 extruded aluminum shutter operates with less noise than its rolling steel counterparts, and an optimal choice for residential parking garages, and larger openings where a solid shutter is required.

## STANDARD FEATURES:

- Prepared to accept high cycle motor operator
- 100% enclosed shutter design
- Accommodates openings up to 28' wide and 20' tall
- Wind lock every 6th panel
- Clear satin anodized curtain, double aluminum angle bottom rail and guides
- Solid aluminum interlocking slats 3½" in height
- High cycle / high yield enclosed flange bearings
- High cycle 3" deep guide package with PVC wearstrips